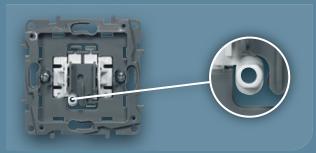

IP2X protection for totally safe installation.

Sockets ready to connect: screw terminals supplied open for quicker installation.

Safety shutter system on all sockets.