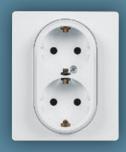

IP2X protection for totally safe installation.

Sockets ready to connect: screw terminals supplied open for quicker installation.

Safety shutter system on all sockets.