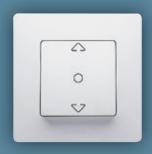

# COMPACT SOLUTIONS FOR ENHANCED FUNCTIONALITY IN LESS SPACE

RJ 11 + RJ 45 Cat. 5e

Two-way switch + pushbutton

3-gang switch

Roller blind control