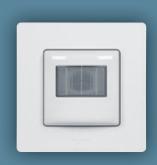

# MANAGEMENT OF ALL LIGHT SOURCES RESULTS IN GREATER ENERGY SAVINGS

Dimmei

Automatic switch