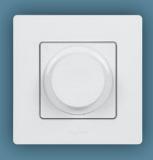

# MANAGEMENT OF ALL LIGHT SOURCES RESULTS IN GREATER ENERGY SAVINGS

Dimmei

Automatic switch