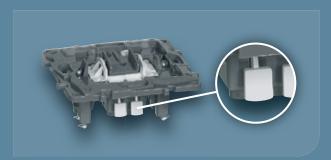

Controls can be converted to illuminated function by simply adding an LED. Light visible through translucent standard cover plates.

Rigid insulated plastic grid. New claws for greater tensile resistance.