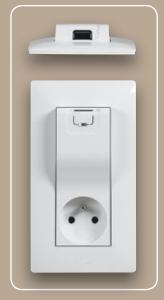

#### RECHARGING IS SIMPLE, EASY AND ACCESSIBLE

2P+E socket with USB charger, ideal for replacing an existing socket.

Dual charger: 1 micro USB with support and 1 USB

Dual USB charger