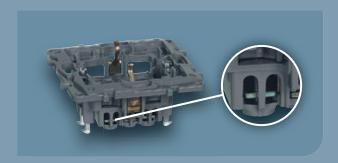

#### **MULTI-GANG**

Due to the interlocking grid system, multi-gang installation is quick and easy.

Automatic terminals on the control mechanisms. Quick and easy installation. Wide release keys for easier manipulation.