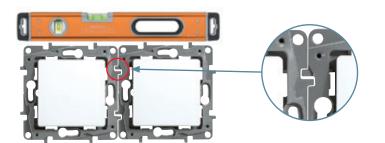

#### **MULTI-GANG**

Due to the interlocking grid system, multi-gang installation is quick and easy.

Automatic terminals on the control mechanisms. Quick and easy installation. Wide release keys for easier manipulation.

Controls can be converted to illuminated function by simply adding an LED. Light visible through translucent standard cover plates.

Rigid insulated plastic grid. New claws for greater tensile resistance.