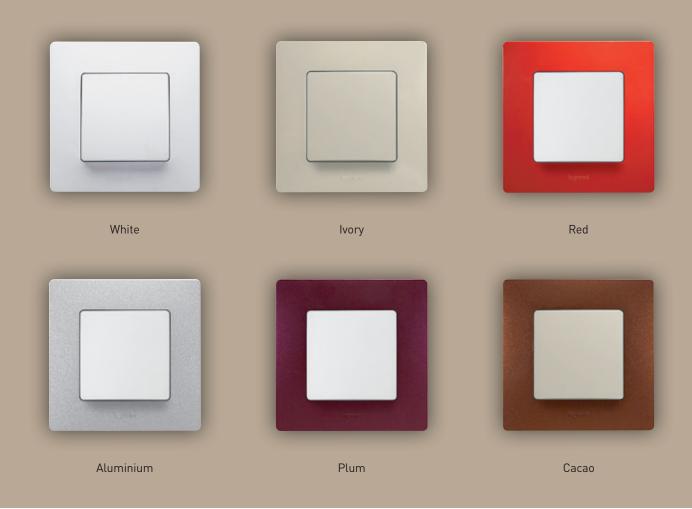

# A timeless range, with 10 plate colours available...

### MIX AND MATCH COLOURS!