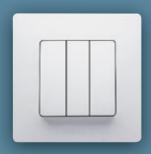

# COMPACT SOLUTIONS FOR ENHANCED FUNCTIONALITY IN LESS SPACE

RJ 11 + RJ 45 Cat. 5e

Two-way switch + pushbutton

3-gang switch

Roller blind control