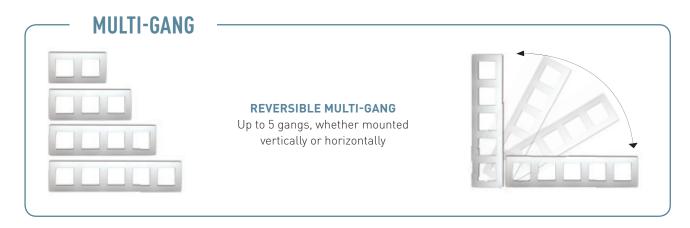

#### **MULTI-GANG**

Due to the interlocking grid system, multi-gang installation is quick and easy.

Automatic terminals on the control mechanisms. Quick and easy installation. Wide release keys for easier manipulation.