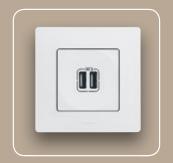

#### RECHARGING IS SIMPLE, EASY AND ACCESSIBLE

2P+E socket with USB charger, ideal for replacing an existing socket.

Dual charger: 1 micro USB with support and 1 USB

Dual USB charger