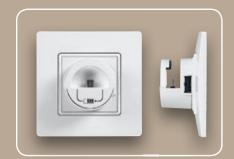

IP2X protection for totally safe installation.

Sockets ready to connect: screw terminals supplied open for quicker installation.

Safety shutter system on all sockets.