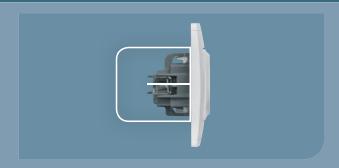

# And it's even easier to install!

Finishes added without the need for tools.

Mechanisms take up less space, making them easier to install and adjust in the box.