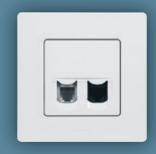

# COMPACT SOLUTIONS FOR ENHANCED FUNCTIONALITY IN LESS SPACE

RJ 11 + RJ 45 Cat. 5e

Two-way switch + pushbutton

3-gang switch

Roller blind control