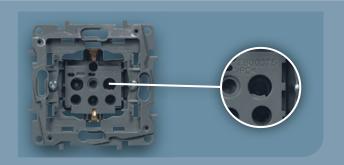

IP2X protection for totally safe installation.

Sockets ready to connect: screw terminals supplied open for quicker installation.

Safety shutter system on all sockets.